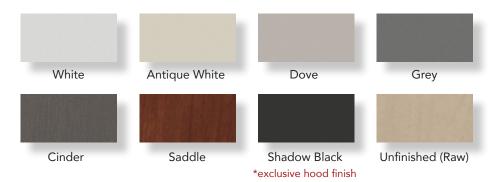

#### available finishes

Our Wood Hoods are available in any one of our framed Highland Series paints and stains to match your cabinets seamlessly. In addition to our standard finishes, our hoods are available in an exclusive hood only finish, Shadow Black or Unfinished (Raw) for in-field color customization.