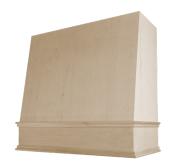

## available styles

**V1 Classic Moulding Smooth** 

**V2** Flat Moulding Strapped

**V3 Walnut Band Smooth** 

**V4 Smooth Maple Band** 