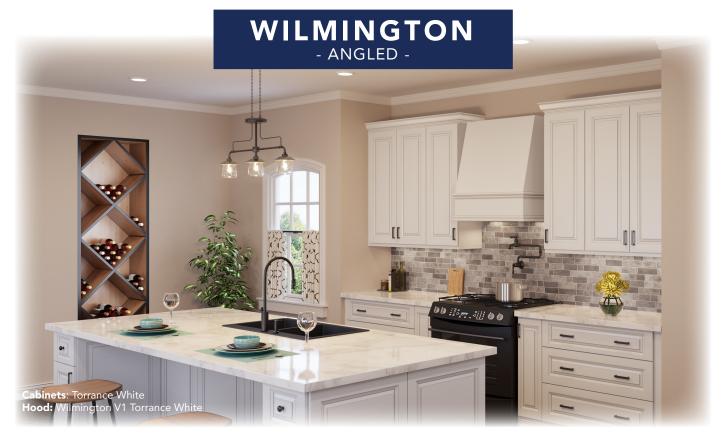

# WILMINGTON - ANGLED -

### wilmington features

- Angled Chimney Available in 36 & 48" Heights (Trimmable by 6")
- Available in 30, 36, 42, & 48" Widths
- Constructed with a 3/4" Plywood Materials with a Maple Veneer
- Moulding on Apron (Varies by Style)
- Two Piece Construction for Easy Mounting & Access to Ducting

#### available finishes

Our Wood Hoods are available in any one of our framed Highland Series paints and stains to match your cabinets seamlessly. In addition to our standard finishes, our hoods are available in an exclusive hood only finish, Shadow Black or Unfinished (Raw) for in-field color customization.