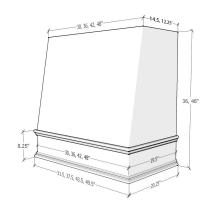

### wilmington features

- Angled Chimney Available in 36 & 48" Heights (Trimmable by 6")
- Available in 30, 36, 42, & 48" Widths
- Constructed with a 3/4" Plywood Materials with a Maple Veneer
- Moulding on Apron (Varies by Style)
- Two Piece Construction for Easy Mounting & Access to Ducting

#### frequently asked questions

What are the exterior & interior dimensions of the hoods?

| Size | Interior Width<br>at Bottom | Interior Depth<br>at Bottom | Interior Width<br>at Top | Interior Depth<br>at Top |
|------|-----------------------------|-----------------------------|--------------------------|--------------------------|
| 3036 | 28-1/2"                     | 18"                         | 28-1/2"                  | 12-3/4"                  |
| 3636 | 34-1/2"                     | 18"                         | 34-1/2"                  | 12-3/4"                  |
| 4236 | 40-1/2"                     | 18"                         | 40-1/2"                  | 12-3/4"                  |
| 4836 | 46-1/2"                     | 18"                         | 46-1/2"                  | 12-3/4"                  |
| 3048 | 28-1/2"                     | 18"                         | 28-1/2"                  | 10-3/4"                  |
| 3648 | 34-1/2"                     | 18"                         | 34-1/2"                  | 10-3/4"                  |
| 4248 | 40-1/2"                     | 18"                         | 40-1/2"                  | 10-3/4"                  |
| 4848 | 46-1/2"                     | 18"                         | 46-1/2"                  | 10-3/4"                  |