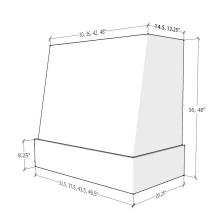

### wilmington features

- Angled Chimney Available in 36 & 48" Heights (Trimmable by 6")
- Available in 30, 36, 42, & 48" Widths
- Constructed with a 3/4" Plywood Materials with a Maple Veneer
- Moulding on Apron (Varies by Style)
- Two Piece Construction for Easy Mounting & Access to Ducting

# WILMINGTON - ANGLED -

#### frequently asked questions

What are the exterior & interior dimensions of the hoods?

| Size | Interior Width<br>at Bottom | Interior Depth<br>at Bottom | Interior Width<br>at Top | Interior Depth<br>at Top |
|------|-----------------------------|-----------------------------|--------------------------|--------------------------|
| 3036 | 28-1/2"                     | 18"                         | 28-1/2"                  | 12-3/4"                  |
| 3636 | 34-1/2"                     | 18"                         | 34-1/2"                  | 12-3/4"                  |
| 4236 | 40-1/2"                     | 18"                         | 40-1/2"                  | 12-3/4"                  |
| 4836 | 46-1/2"                     | 18"                         | 46-1/2"                  | 12-3/4"                  |
| 3048 | 28-1/2"                     | 18"                         | 28-1/2"                  | 10-3/4"                  |
| 3648 | 34-1/2"                     | 18"                         | 34-1/2"                  | 10-3/4"                  |
| 4248 | 40-1/2"                     | 18"                         | 40-1/2"                  | 10-3/4"                  |
| 4848 | 46-1/2"                     | 18"                         | 46-1/2"                  | 10-3/4"                  |