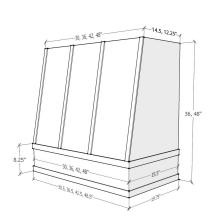

### wilmington features

- Angled Chimney Available in 36 & 48" Heights (Trimmable by 6")
- Available in 30, 36, 42, & 48" Widths
- Constructed with a 3/4" Plywood Materials with a Maple Veneer
- Moulding on Apron (Varies by Style)
- Two Piece Construction for Easy Mounting & Access to Ducting

#### frequently asked questions

What are the exterior & interior dimensions of the hoods?

| Size | Interior Width<br>at Bottom | Interior Depth<br>at Bottom | Interior Width<br>at Top | Interior Depth<br>at Top |
|------|-----------------------------|-----------------------------|--------------------------|--------------------------|
| 3036 | 28-1/2"                     | 18"                         | 28-1/2"                  | 12-3/4"                  |
| 3636 | 34-1/2"                     | 18"                         | 34-1/2"                  | 12-3/4"                  |
| 4236 | 40-1/2"                     | 18"                         | 40-1/2"                  | 12-3/4"                  |
| 4836 | 46-1/2"                     | 18"                         | 46-1/2"                  | 12-3/4"                  |
| 3048 | 28-1/2"                     | 18"                         | 28-1/2"                  | 10-3/4"                  |
| 3648 | 34-1/2"                     | 18"                         | 34-1/2"                  | 10-3/4"                  |
| 4248 | 40-1/2"                     | 18"                         | 40-1/2"                  | 10-3/4"                  |
| 4848 | 46-1/2"                     | 18"                         | 46-1/2"                  | 10-3/4"                  |