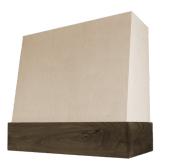

## available styles

**V1 Classic Moulding Smooth** 

**V2** Flat Moulding Strapped

**V3 Walnut Band Smooth** 

**V4 Smooth Maple Band** 